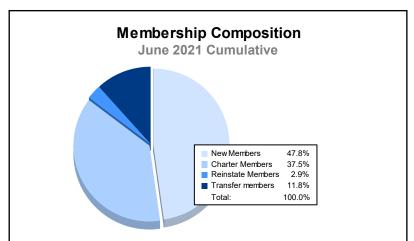

District 201Q2 As of June 2021 Cumulative

| Year      | New<br>Clubs | Dropped<br>Clubs | Gain/<br>Loss<br>Clubs | New<br>Members | Charter<br>Members | Reinstate<br>Members | Transfer<br>Members | Total<br>Member<br>Added | Total<br>Members<br>Dropped | Gain/<br>Loss<br>Members |
|-----------|--------------|------------------|------------------------|----------------|--------------------|----------------------|---------------------|--------------------------|-----------------------------|--------------------------|
| 2016-2017 | 0            | 2                | -2                     | 195            | 4                  | 7                    | 15                  | 221                      | 265                         | -44                      |
| 2017-2018 | 0            | 4                | -4                     | 132            | 2                  | 2                    | 17                  | 153                      | 209                         | -56                      |
| 2018-2019 | 1            | 3                | -2                     | 131            | 27                 | 8                    | 17                  | 183                      | 246                         | -63                      |
| 2019-2020 | 1            | 1                | 0                      | 83             | 17                 | 35                   | 20                  | 155                      | 167                         | -12                      |
| 2020-2021 | 6            | 4                | 2                      | 130            | 102                | 8                    | 32                  | 272                      | 247                         | 25                       |
| Average   | 2            | 3                | -1                     | 134            | 30                 | 12                   | 20                  | 197                      | 227                         | -30                      |