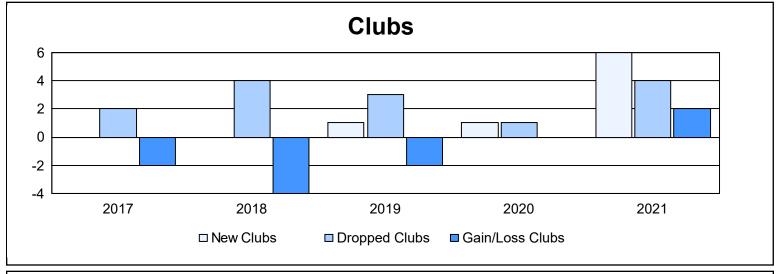

District 201Q2 As of June 2021 Cumulative

| Year      | New<br>Clubs | Dropped<br>Clubs | Gain/<br>Loss<br>Clubs | New<br>Members | Charter<br>Members | Reinstate<br>Members | Transfer<br>Members | Total<br>Member<br>Added | Total<br>Members<br>Dropped | Gain/<br>Loss<br>Members |
|-----------|--------------|------------------|------------------------|----------------|--------------------|----------------------|---------------------|--------------------------|-----------------------------|--------------------------|
| 2016-2017 | 0            | 2                | -2                     | 195            | 4                  | 7                    | 15                  | 221                      | 265                         | -44                      |
| 2017-2018 | 0            | 4                | -4                     | 132            | 2                  | 2                    | 17                  | 153                      | 209                         | -56                      |
| 2018-2019 | 1            | 3                | -2                     | 131            | 27                 | 8                    | 17                  | 183                      | 246                         | -63                      |
| 2019-2020 | 1            | 1                | 0                      | 83             | 17                 | 35                   | 20                  | 155                      | 167                         | -12                      |
| 2020-2021 | 6            | 4                | 2                      | 130            | 102                | 8                    | 32                  | 272                      | 247                         | 25                       |
| Average   | 2            | 3                | -1                     | 134            | 30                 | 12                   | 20                  | 197                      | 227                         | -30                      |