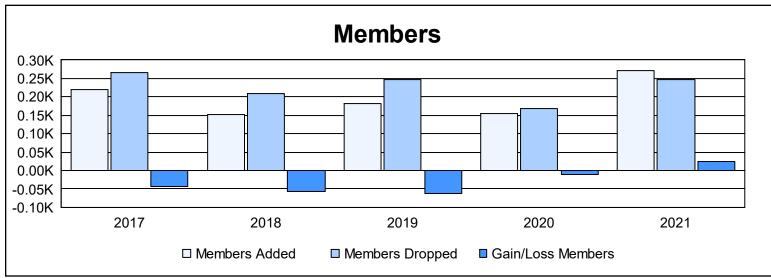

District 201Q2 As of June 2021 Cumulative

| Year      | New<br>Clubs | Dropped<br>Clubs | Gain/<br>Loss<br>Clubs | New<br>Members | Charter<br>Members | Reinstate<br>Members | Transfer<br>Members | Total<br>Member<br>Added | Total<br>Members<br>Dropped | Gain/<br>Loss<br>Members |
|-----------|--------------|------------------|------------------------|----------------|--------------------|----------------------|---------------------|--------------------------|-----------------------------|--------------------------|
| 2016-2017 | 0            | 2                | -2                     | 195            | 4                  | 7                    | 15                  | 221                      | 265                         | -44                      |
| 2017-2018 | 0            | 4                | -4                     | 132            | 2                  | 2                    | 17                  | 153                      | 209                         | -56                      |
| 2018-2019 | 1            | 3                | -2                     | 131            | 27                 | 8                    | 17                  | 183                      | 246                         | -63                      |
| 2019-2020 | 1            | 1                | 0                      | 83             | 17                 | 35                   | 20                  | 155                      | 167                         | -12                      |
| 2020-2021 | 6            | 4                | 2                      | 130            | 102                | 8                    | 32                  | 272                      | 247                         | 25                       |
| Average   | 2            | 3                | -1                     | 134            | 30                 | 12                   | 20                  | 197                      | 227                         | -30                      |